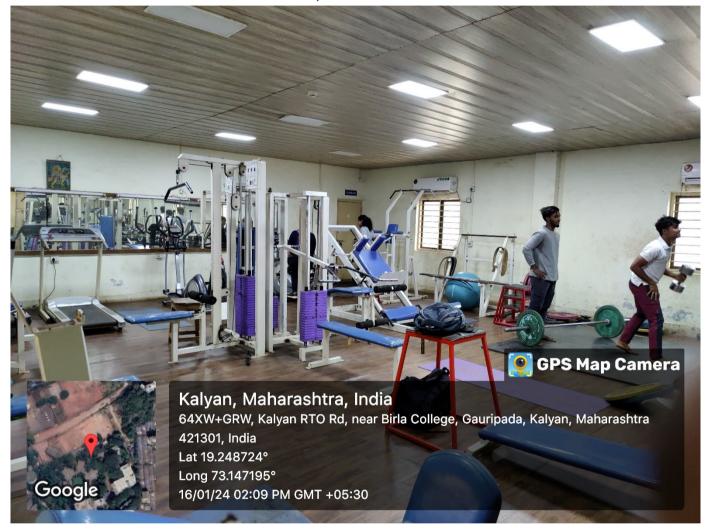

#### Gymnasium

(Formerly known as Birla College of Arts, Science and Commerce, Kalyan)

(Conducted by Kalyan Citizens' Education Society)

Affiliated to University of Mumbai

'College of Excellence' status by UGC (2015 - 2020)

Reaccredited by NAAC (4th Cycle) with 'A++' Grade (CGPA - 3.51) (2024 - 2031)

ISO 9001: 2015 Certified

2023-2024

**Criteria IV – Infrastructure and Learning Resources (100)** 

**Key Indicator - 4. 1.Physical facilities** 